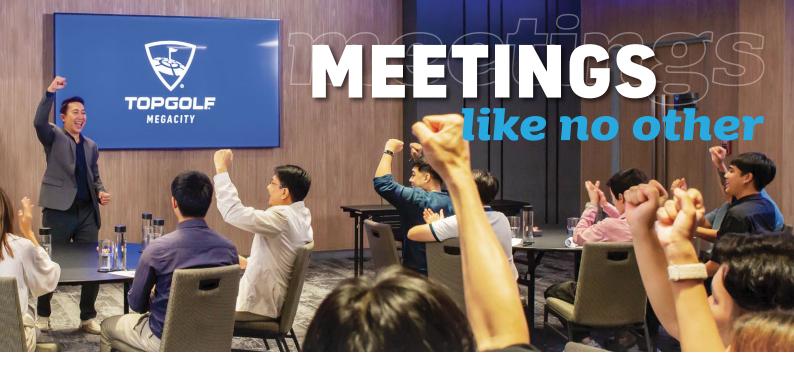

## THE SOCIAL ROOM IS TOPGOLF'S PILLARLESS, NATURALLY LIT, FULLY EQUIPPED FUNCTION ROOM WHERE BUSINESS MEETS PLEASURE.

TAKE THE ENTIRE 186 SQM ROOM OR BREAK IT INTO 2 SPACES. YOU CAN PICK AND CHOOSE YOUR IDEAL SETUP AND ARRANGEMENTS, WHETHER YOU ARE HOSTING WORKSHOPS, PRODUCT LAUNCHES, OR A LITTLE BUSINESS WITH A LOT OF PLEASURE.

COMBINE IT WITH TOPGOLF GAMEPLAY AT THE HITTING BAYS - PERFECT FOR TAKING A BREAK BETWEEN MEETINGS OR TO UNWIND AFTER A LONG DAY OF DISCUSSIONS.

## **MEETINGS AT THE SOCIAL ROOM INCLUDE:**

FIVE-STAR AUDIO VISUAL

A PERSONAL EVENT HOST DEDICATED TO YOUR MEETING

MEETING STATIONERY

FREE FLOW TEA AND COFFEE

UNLIMITED CANDIES

**CHOOSE YOUR MEETING PACKAGE** 