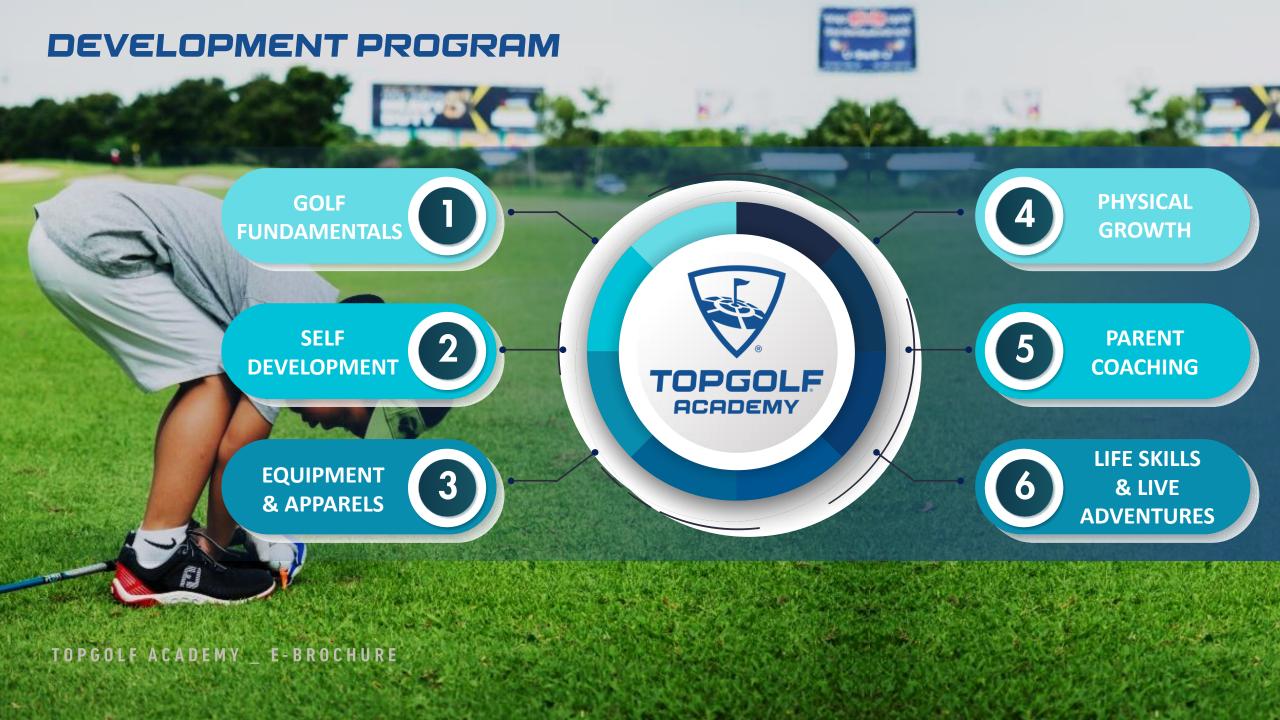

# **PROGRAMS INCLUDES**

- Complimentary Indoor or Outdoor Bay Usage during coaching session
- Unlimited Balls
- Complimentary use of Equipment
  - Topgolf clubs, Academy clubs, SNAG
- Complimentary 15 minutes practice pre or post coaching session
- The Putting Green and The Puttyard during coaching session
- Topgolf Technology : Toptracer + 11 games
- Launch Monitor Technology
- Training Aids